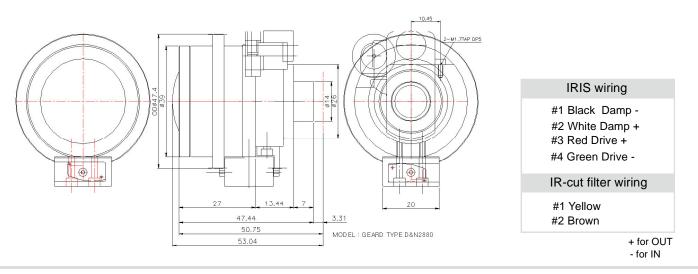

## ACU3Z2880MFZ

Motorized Zoom & Focus, Mega-pixel resolution, true Day/Night Vari-focal, DC Auto Iris, IR-cut filter switching unit

(Unit: mm)

| Image Format                 |       | 1/3-inch                         |
|------------------------------|-------|----------------------------------|
| Focal Length                 |       | 2.8-8.0mm                        |
| Maximum Aperture             |       | F1.6                             |
| Iris Range                   |       | F1.6-360                         |
| View Angle                   |       | Vertical: wide 103° / Tele 24.4° |
|                              |       | Diagonal : wide 76° / Tele 25.8° |
|                              |       | Horizontal: wide 132° / Tele 43° |
| Lens Mount                   |       | φ14mm straight board-mount       |
| MOD(Minimum Object Distance) |       | 0.5m                             |
| Operation                    | Iris  | Automatic, DC-drive              |
|                              | Focus | Motorized by pulse motor         |
|                              | Zoom  | Motorized by pulse motor         |
| Weight                       |       |                                  |
| Dimensions                   |       | φ47.4mm x L42.73mm               |
| Note                         |       |                                  |