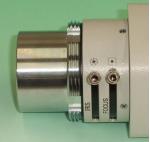

## VIDEO CAMERA ADAPTERS FOR SURGICAL MICROSCOPES AND SLIT LAMPS

Photo: Zeiss type

Iris & Focus controls

2 MEGA-PIXEL RESOLUTION OPTICAL DESIGN FOR 1/2" IMAGE SENSOR CAMERA

FOR 3-CHIP COLOR CAMERA

C-MOUNT

MANUAL IRIS

## **Specifications**

| Focal length       | 45mm                                                         | 55mm | 70mm | 80mm |  |
|--------------------|--------------------------------------------------------------|------|------|------|--|
| Aperture (F-stop)  | F3.2                                                         | F3.9 | F5.0 | F5.7 |  |
| Image format       | 1/2" image size for 3-chip camera                            |      |      |      |  |
| Resolution         | 2.0 Mega-pixel resolution                                    |      |      |      |  |
| Camera mount       | C-Mount                                                      |      |      |      |  |
| Dimensions (WxHxL) | 47.5 x 50 x 82.5mm (1.87 x 1.96 x 3.25" approx.), Zeiss type |      |      |      |  |
| Weight             | 275g (0.61 lbs approx.), Zeiss 55mm type                     |      |      |      |  |