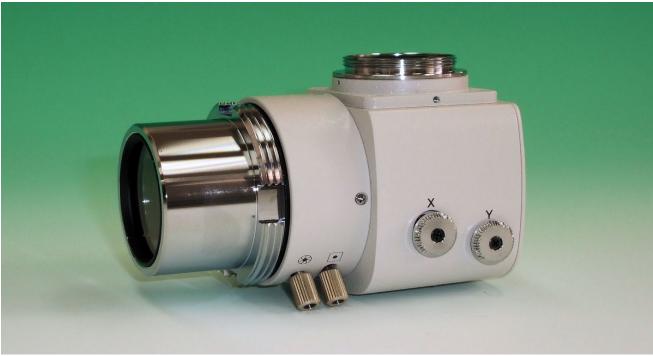

## VIDEO CAMERA ADAPTERS FOR SURGICAL MICROSCOPES AND SLIT LAMPS

Photo: Zeiss type

Iris & Focus controls

2 MEGA-PIXEL RESOLUTION OPTICAL DESIGN FOR 1/2" IMAGE SENSOR CAMERA

FOR 3-CHIP COLOR CAMERA

C-MOUNT

MANUAL IRIS

## VIDEO CAMERA ADAPTERS FOR SURGICAL MICROSCOPES AND SLIT LAMPS

Precision video camera adapters are proudly introduced for use with surgical microscopes of world leading manufacturers. It's state of the art designing technology has successfully achieved compact size in the rugged diecast body.

Unique performance includes manually adjustable focus ring equiped with locking thumb screw, microscope image centering mechanism to allow microcope sight to set in vertical and horizontal axes. Provisions are made for use with various types of surgical microscopes and slit lamps without any additional intricate fixtures.