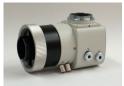

## VIDEO CAMERA ADAPTERS FOR SURGICAL MICROSCOPES AND SLIT LAMPS

Precision video camera adapters are proudly introduced for use with surgical microscopes of world leading manufacturers. It's state of the art designing technology has successfully achieved compact size in the rugged diecast body.

Unique performance includes manually adjustable focus ring equiped with locking thumb screw, microscope image centering mechanism to allow microcope sight to set in vertical and horizontal axes. Provisions are made for use with various types of surgical microscopes and slit lamps without any additional intricate fixtures.