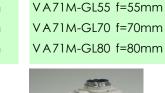

Leica types VA71M-LC45 f=45mm VA71M-LC55 f=55mm VA71M-LC70 f=70mm VA71M-LC80 f=80mm

**Global types** 

VA71M-GL45 f=45mm

For Slit Lamps

Haag-Streit type

V A71M-HG4{ f=45mm V A71M-HG5{ f=55mm V A71M-HG7( f=70mm V A71M-HG8( f=80mm