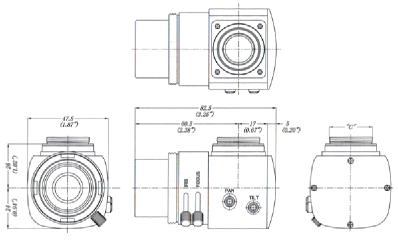

## **Specifications**

| Focal length       | 45mm                                                         | 55mm | 70mm | 80mm |  |
|--------------------|--------------------------------------------------------------|------|------|------|--|
| Aperture (F-stop)  | F3.2                                                         | F3.9 | F5.0 | F5.7 |  |
| Image format       | 1/2" image size for 3-chip camera                            |      |      |      |  |
| Resolution         | 2.0 Mega-pixel resolution                                    |      |      |      |  |
| Camera mount       | C-Mount                                                      |      |      |      |  |
| Dimensions (WxHxL) | 47.5 x 50 x 82.5mm (1.87 x 1.96 x 3.25" approx.), Zeiss type |      |      |      |  |
| Weight             | 275g (0.61 lbs approx.), Zeiss 55mm type                     |      |      |      |  |

Drawing : Zeiss type.

TUSS VISION, INC. 2-15-13 Miyamachi, Fuchu Tokyo 183-0023, Japan Tel:+81-42-335-7724, Fax:+81-42-335-7734, URL: www.tussvision.com