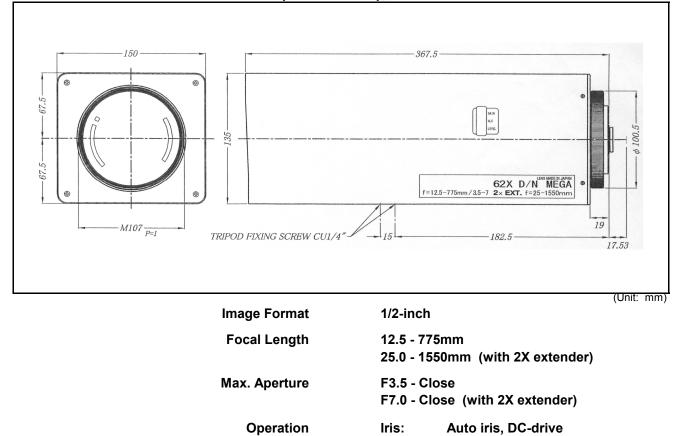

## 62X MOTORIZED ZOOM LENS DOUBLE ZOOM UNIT WITH 2X EXTENDER AUTO IRIS (DC-DRIVE), DAY & NIGHT

|                              | Focus:                             | Motorized |        |
|------------------------------|------------------------------------|-----------|--------|
| View Angle on 1/2"           |                                    | Tele      | Wide   |
| (Degrees)                    | Horizontal:                        | 0.47°     | 28.77° |
|                              | (with 2X extender)                 | 0.24°     | 14.61° |
|                              | Vertical:                          | 0.35°     | 21.78° |
|                              | (with 2X extender)                 | 0.18°     | 10.97° |
| Lens Mount                   | C-Mount                            |           |        |
| MOD(Minimum Object Distance) | 5.0m                               |           |        |
| Back Focal Length            | 42.29mm (42.27mm with 2X extender) |           |        |
| Filter Screw Size            | Not provided.                      |           |        |
| Dimensions                   | 150 x 135 x 367.5mm                |           |        |
| Weight                       | 5,500g approx.                     |           |        |

Zoom:

Motorized